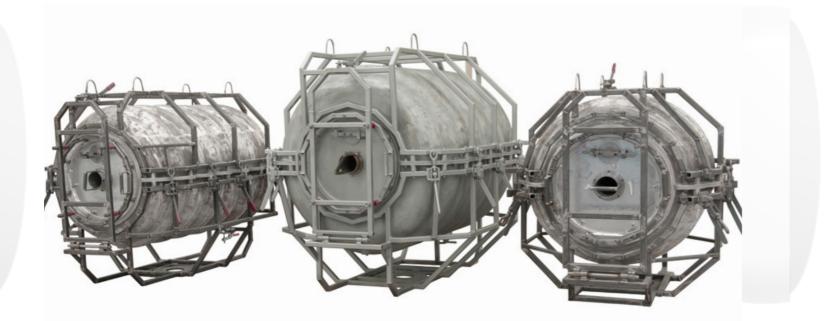

## Tanks

Rotational moulding offers great flexibility in the manufacturing of tanks and containers for liquids. It can be used for producing hollow items of almost any shape from simple (such as cylindrical containers) to more complex geometry. Rotational moulding also allows to produce containers in different sizes from big to small.

Rotomoulded tanks can be colored throughout the mass, made in limited quantities or massproduced. Rotational moulding allows metal or plastic inserts to be co-moulded into the tanks. These inserts must be made of high thermal conductivity materials and have a geometry ensuring efficient gripping.

By using movable inserts it is also possible to create (male and female) threads directly into the moulded part.