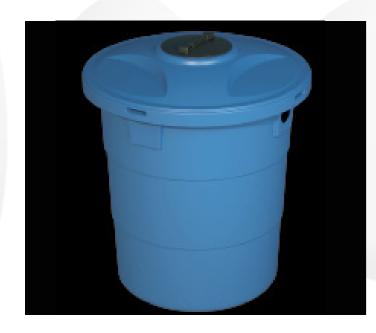

### KITank

KITank is a click lid tank made of linear lowdensity polyethylene (LLDPE) with inspection screw cap and vent for outdoor use.
KITank can withstand outside temperatures from – 20 °C to + 80 °C, does not degrade over time and the materials used guarantee excellent reliability in terms of corrosion and oxidation. Its monobloc construction makes it tough and sturdy as there are no weld points that could weaken parts subject to internal stresses. If required during installation, holes can be drilled at suitable points.
Being relatively lightweight, KITtank can be easily moved. It is also much cheaper than metal, concrete or fiberglass tanks.

Link: www.rototec.it

9

T

7

7

7

P

SDT