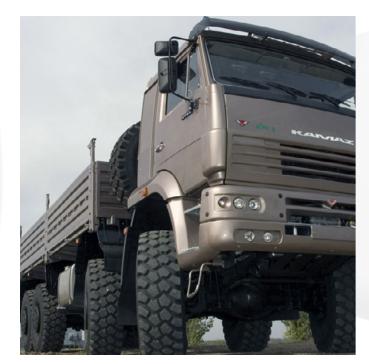

### Russian trucks

Rototech has signed a joint-venture agreement with Center-Capital CJSC, a general leasing operator, to manufacture plastic components in Russia for Kamaz, an industrial vehicle manufacturer.

Newly-founded Rototek-Kama has a new production facility at the Master industrial park in Naberezhnye Chelny.

Plastic components such as fuel tanks, engine air intake hoses and tanks for the Eastern European market are manufactured in the Russian factory.

Link: www.rototech.it