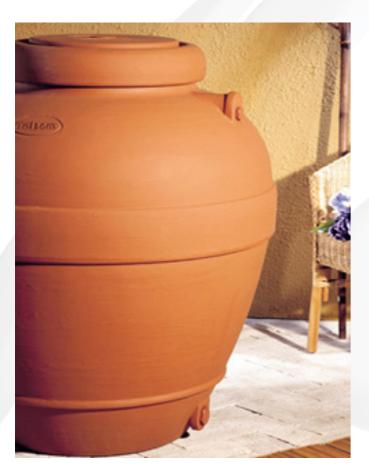

## Telcom

### Aquarius

H2O tanks have been manufactured using masterbatch-dyed polymers added with UV light stabilizers. These tanks are colored throughout the mass and stand out for their marine green and terracotta nuances of lower visual impact. Suitable for aboveground installation, they withstand exposure to direct sunlight. Thanks to their monobloc construction and wall thickness, H2O tanks feature remarkable toughness, high thermal resistance (from -60°C to +80°C) and can store liquids with (non-continuous) peaks from -10°C to + 50°C. H2O tanks are suitable for food storage, are 100% recyclable and guaranteed to be cadmium-free and antialgae.

Link: www.telcomitalia.eu