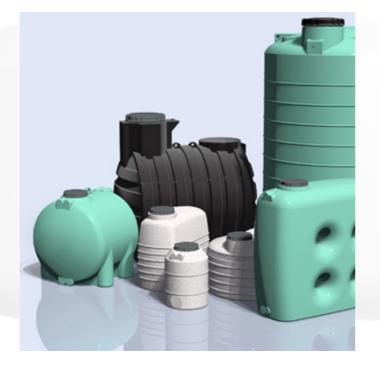

## Tanks

Rotational moulding offers great flexibility in the manufacturing of tanks and containers for liquids. It can be used for producing hollow items of almost any shape from simple (such as cylindrical containers) to more complex geometry. Rotational moulding also allows to produce containers in different sizes from big to small.

Rotomoulded tanks can be colored throughout the mass, made in limited quantities or massproduced. Rotational moulding allows metal or plastic inserts to be co-moulded into the tanks. These inserts must be made of high thermal conductivity materials and have a geometry ensuring efficient gripping.

By using movable inserts it is also possible to create (male and female) threads directly into the moulded part.

### KITank

KITank is a click lid tank made of linear lowdensity polyethylene (LLDPE) with inspection screw cap and vent for outdoor use.
KITank can withstand outside temperatures from – 20 °C to + 80 °C, does not degrade over time and the materials used guarantee excellent reliability in terms of corrosion and oxidation. Its monobloc construction makes it tough and sturdy as there are no weld points that could weaken parts subject to internal stresses. If required during installation, holes can be drilled at suitable points.
Being relatively lightweight, KITtank can be easily moved. It is also much cheaper than metal, concrete or fiberglass tanks.

### Tini

SDT containers are made of polyethylene and have a capacity from 30 to 1,500 liters.

Lightweight and sturdy, they can store acids, alkalis and chemical compounds.

They come with a wide range of optional accessories (overfill prevention devices, valves, etc.) and PVC pipes if used as brine tanks for water softeners. All models come with a lid.

### Aquarius

H2O tanks have been manufactured using masterbatch-dyed polymers added with UV light stabilizers. These tanks are colored throughout the mass and stand out for their marine green and terracotta nuances of lower visual impact. Suitable for aboveground installation, they withstand exposure to direct sunlight. Thanks to their monobloc construction and wall thickness, H2O tanks feature remarkable toughness, high thermal resistance (from -60°C to +80°C) and can store liquids with (non-continuous) peaks from -10°C to + 50°C. H2O tanks are suitable for food storage, are 100% recyclable and guaranteed to be cadmium-free and antialgae.