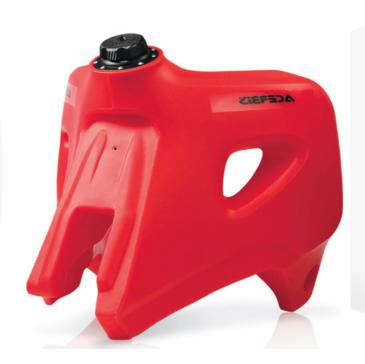

## Tanks

5

Acerbis has been coloring and protecting the two-wheel world since 1973. Our range of products includes plastic articles, protection equipment, clothing, helmets, boots and all accessories that allow bikers to live their passion in the best possible way.

Acerbis sells its products in 92 countries and operates six branches outside Italy. It sponsors a number of motorcycle racing events and can boast prestigious customers such as Honda, BMW, Yamaha, Ducati and KTM.

Tanks are rotomoulded using a wide range of polymersincluding liquid nylon. New developments in rotational moulding include the use of electrically heated moulds for a better process control.

Link: www.acerbis.it