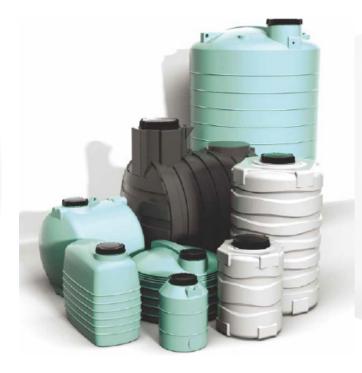

## Rototec

### KITank

KITank is a click lid tank made of linear lowdensity polyethylene (LLDPE) with inspection screw cap and vent for outdoor use.
KITank can withstand outside temperatures from – 20 °C to + 80 °C, does not degrade over time and the materials used guarantee excellent reliability in terms of corrosion and oxidation. Its monobloc construction makes it tough and sturdy as there are no weld points that could weaken parts subject to internal stresses. If required during installation, holes can be drilled at suitable points.
Being relatively lightweight, KITtank can be easily moved. It is also much cheaper than metal, concrete or fiberglass tanks.

Link: www.rototec.it

9

T

7

7

7

P

SDT