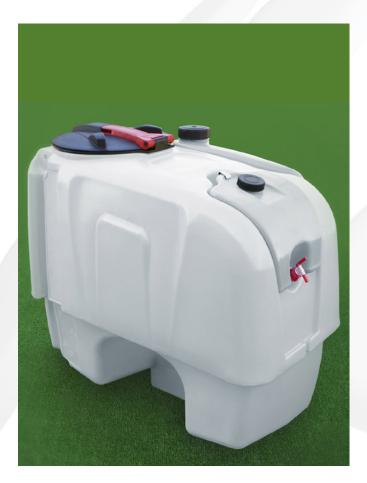

### KITank

KITank is a click lid tank made of linear lowdensity polyethylene (LLDPE) with inspection screw cap and vent for outdoor use.
KITank can withstand outside temperatures from – 20 °C to + 80 °C, does not degrade over time and the materials used guarantee excellent reliability in terms of corrosion and oxidation. Its monobloc construction makes it tough and sturdy as there are no weld points that could weaken parts subject to internal stresses. If required during installation, holes can be drilled at suitable points.
Being relatively lightweight, KITtank can be easily moved. It is also much cheaper than metal, concrete or fiberglass tanks.

Link: www.rototec.it

9

T

7

7

7

P

SDT