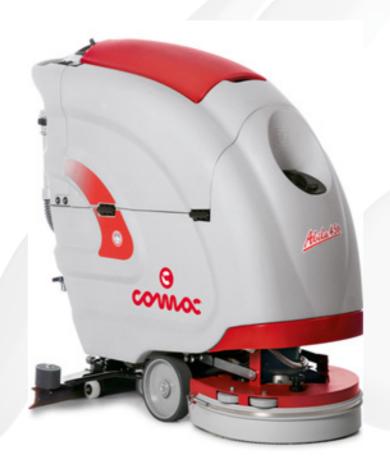

## Rototec

### KITank

KITank is a click lid tank made of linear lowdensity polyethylene (LLDPE) with inspection screw cap and vent for outdoor use.
KITank can withstand outside temperatures from – 20 °C to + 80 °C, does not degrade over time and the materials used guarantee excellent reliability in terms of corrosion and oxidation. Its monobloc construction makes it tough and sturdy as there are no weld points that could weaken parts subject to internal stresses. If required during installation, holes can be drilled at suitable points.
Being relatively lightweight, KITtank can be easily moved. It is also much cheaper than metal, concrete or fiberglass tanks.

Link: www.rototec.it

9

T

7

7

7

P

SDT